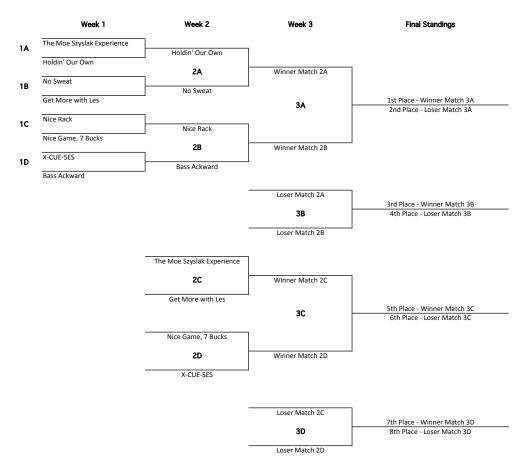

|          | Spri    | Week 1                     |       |              |
|----------|---------|----------------------------|-------|--------------|
| Match ID | Team ID | Team Name                  | Table | Result (W/L) |
| 1A       | 2       | The Moe Szyslak Experience | 1     | L            |
|          | 8       | Holdin' Our Own            | 1     | W            |
| 1B       | 7       | No Sweat                   | 2     | W            |
|          | 1       | Get More with Les          | 2     | L            |
| 1C       | 4       | Nice Rack                  | 2     | W            |
|          | 5       | Nice Game, 7 Bucks         | 3     | L            |
| 1D       | 6       | X-CUE-SES                  | 4     | L            |
|          | 3       | Bass Ackward               | 4     | W            |

|          | Spri    | Week 2                     |       |              |
|----------|---------|----------------------------|-------|--------------|
| Match ID | Team ID | Team Name                  | Table | Result (W/L) |
| 2A       | 8       | Holdin' Our Own            |       |              |
|          | 7       | No Sweat                   | 1 1   |              |
| 2В       | 4       | Nice Rack                  | 2     |              |
|          | 3       | Bass Ackward               | ] ′   |              |
| 2C       | 2       | The Moe Szyslak Experience | 2     |              |
|          | 1       | Get More with Les          | ] 3   |              |
| 2D       | 5       | Nice Game, 7 Bucks         | 4     |              |
|          | 6       | X-CUE-SES                  | 1 4   |              |

| Spring 2015 Playoff Tournament |         |                 | Week 3  |              |
|--------------------------------|---------|-----------------|---------|--------------|
| Match ID                       | Team ID | Team Name       | Table * | Result (W/L) |
| 3A                             |         | Winner Match 2A |         |              |
|                                |         | Winner Match 2B |         |              |
| 3B                             |         | Winner Match 2C |         |              |
|                                |         | Winner Match 2D | 1       |              |
| 3C                             |         | Loser Match 2A  |         |              |
|                                |         | Loser Match 2B  |         |              |
| 3D                             |         | Loser Match 2C  |         |              |
|                                | •       | Loser Match 2D  |         |              |

<sup>\*</sup> Team 3 will be put on Table 1 so the League President can manage the catering.

| Spring 2015 Playoff Final Results |         |                 |  |  |
|-----------------------------------|---------|-----------------|--|--|
| Standing                          | Team ID | Team Name       |  |  |
| 1st                               |         | Winner Match 3A |  |  |
| 2nd                               |         | Loser Match 3A  |  |  |
| 3rd                               |         | Winner Match 3B |  |  |
| 4th                               |         | Loser Match 3B  |  |  |
| 5th                               |         | Winner Match 3C |  |  |
| 6th                               |         | Loser Match 3C  |  |  |
| 7th                               |         | Winner Match 3D |  |  |
| 8th                               |         | Loser Match 3D  |  |  |