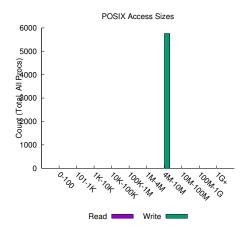

| (1 0011 01 111 10) |         |      |  |  |
|--------------------|---------|------|--|--|
|                    | count   |      |  |  |
| POSIX              | 8388608 | 5760 |  |  |

| type             | number of files | avg. size | max size |  |
|------------------|-----------------|-----------|----------|--|
| total opened     | 1               | 4.5G      | 4.5G     |  |
| read-only files  | 0               | 0         | 0        |  |
| write-only files | 1               | 4.5G      | 4.5G     |  |
| read/write files | 0               | 0         | 0        |  |
| created files    | 1               | 4.5G      | 4.5G     |  |