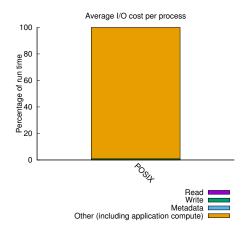

## Average I/O per process (POSIX and STDIO) Cumulative time spent in Amount of I/O (MB) I/O functions (seconds) Independent reads 0 0 Independent writes 1280 0.420123166666667 Independent metadata 0.000311638888888889 N/A Shared reads 0 0 Shared writes 0 0