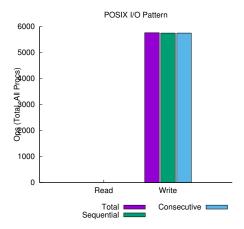

| (1 0011 01 111 10) |         |      |  |  |
|--------------------|---------|------|--|--|
|                    | count   |      |  |  |
| POSIX              | 8388608 | 5760 |  |  |

| type             | number of files | avg. size | max size |  |
|------------------|-----------------|-----------|----------|--|
| total opened     | 1               | 4.5G      | 4.5G     |  |
| read-only files  | 0               | 0         | 0        |  |
| write-only files | 1               | 4.5G      | 4.5G     |  |
| read/write files | 0               | 0         | 0        |  |
| created files    | 1               | 4.5G      | 4.5G     |  |

 ${\it sequential:} \ \, \text{An I/O op issued at an offset greater than where the previous I/O op ended.} \\ {\it consecutive:} \ \, \text{An I/O op issued at the offset immediately following the end of the previous I/O op.} \\$ 