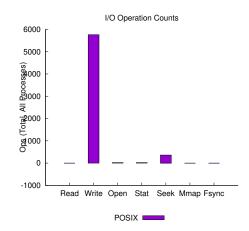

| (1 0011 01 111 10) |         |      |  |  |
|--------------------|---------|------|--|--|
|                    | count   |      |  |  |
| POSIX              | 8388608 | 5760 |  |  |

| type             | number of files | avg. size | max size |  |
|------------------|-----------------|-----------|----------|--|
| total opened     | 1               | 4.5G      | 4.5G     |  |
| read-only files  | 0               | 0         | 0        |  |
| write-only files | 1               | 4.5G      | 4.5G     |  |
| read/write files | 0               | 0         | 0        |  |
| created files    | 1               | 4.5G      | 4.5G     |  |